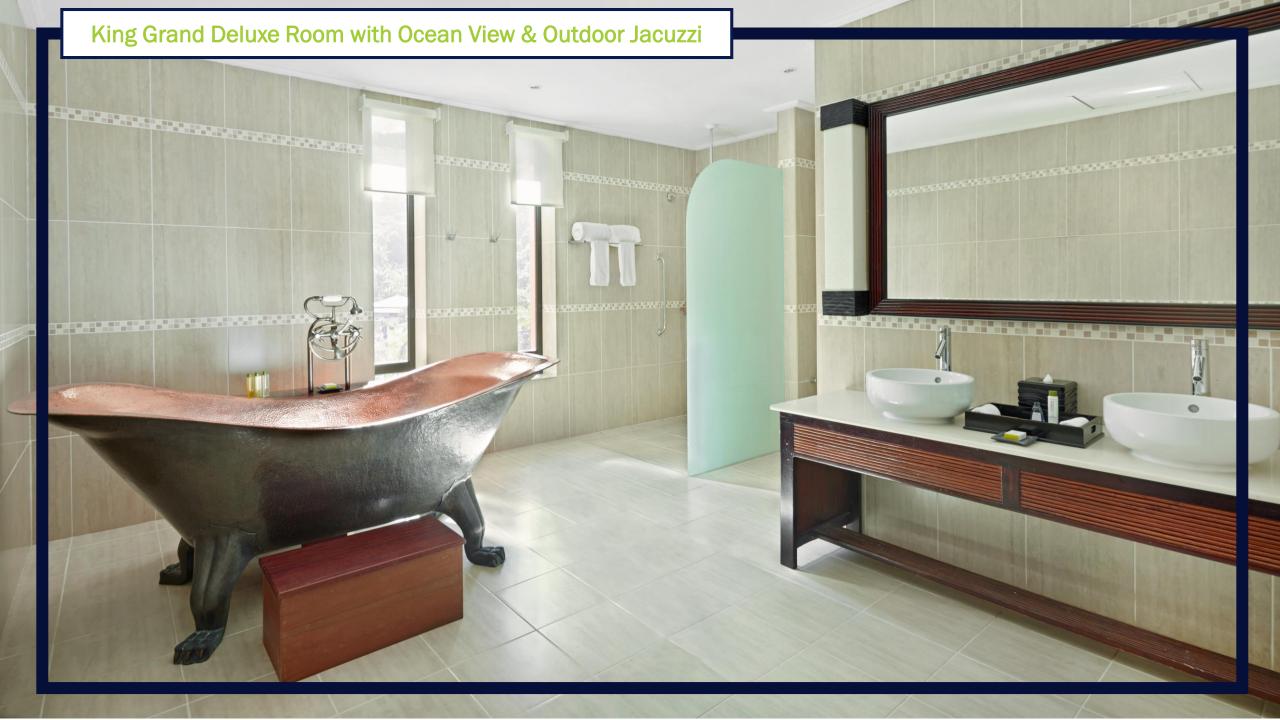

• 24 King Deluxe Rooms with Ocean View : 58 sqm, panoramic Indian Ocean view, Large bathroom, balcony with double lazy chairs

 6 King Grand Deluxe Rooms with Ocean View and Outdoor Jacuzzi : 70 sqm. Ocean facing balconies with a relaxing Jacuzzi bath, double lazy chairs & sofa, walk-in rainfall shower and separate copper bathtub

#### King Grand Deluxe Room with Ocean View & Outdoor Jacuzzi