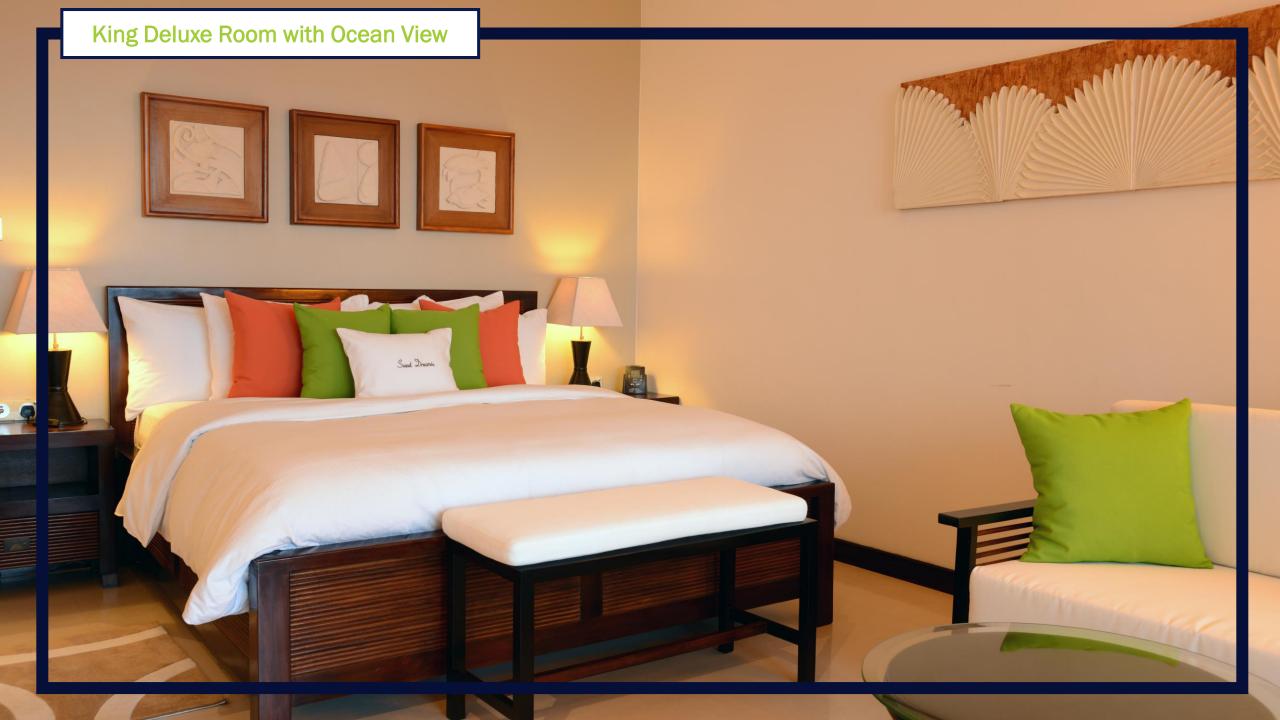

• 24 King Deluxe Rooms with Ocean View : 58 sqm, panoramic Indian Ocean view, Large bathroom, balcony with double lazy chairs

 6 King Grand Deluxe Rooms with Ocean View and Outdoor Jacuzzi : 70 sqm. Ocean facing balconies with a relaxing Jacuzzi bath, double lazy chairs & sofa, walk-in rainfall shower and separate copper bathtub