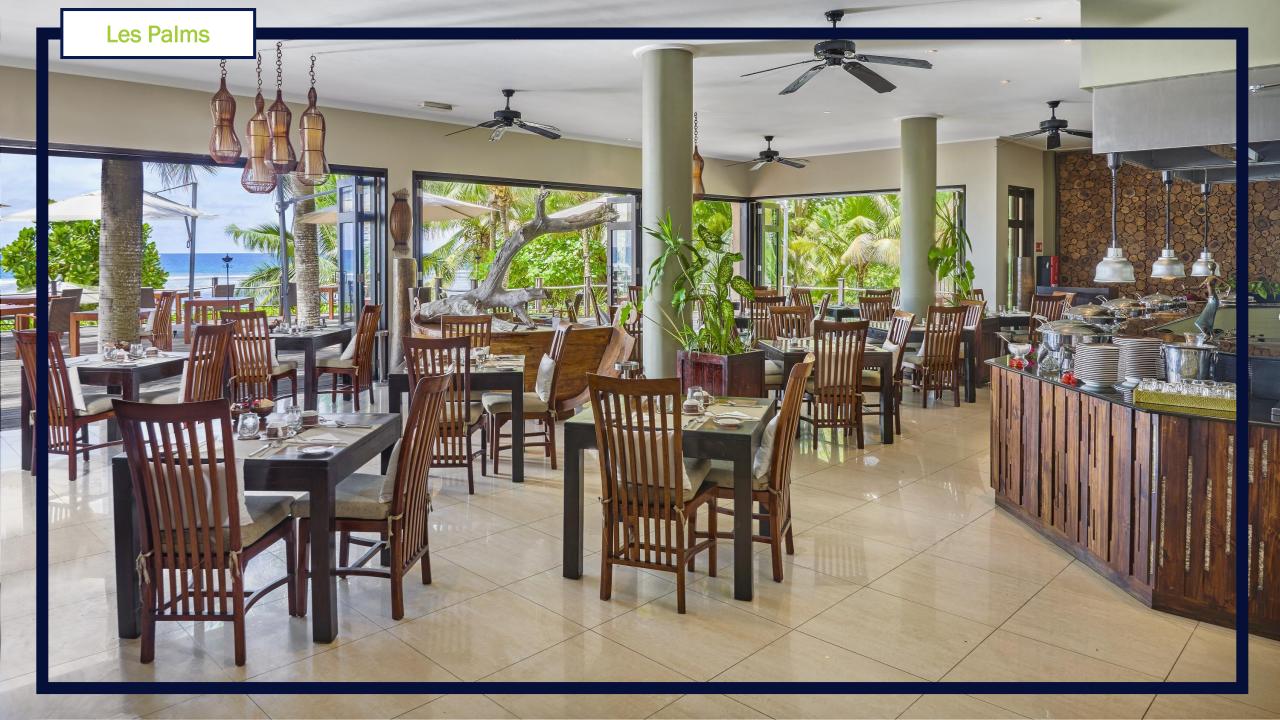

## Food and Beverage

- Ocean View Bar: Drinks, lunch and dinner with a view, open from 9 am to 11 pm A la carte
- Les Palms Restaurant: Buffet breakfast and themed international dinner
- Candlelit dinners in preferred location : in-room, beach or terrace overlooking the ocean
- Weekend barbecues and weekly Creole Nights on the beach