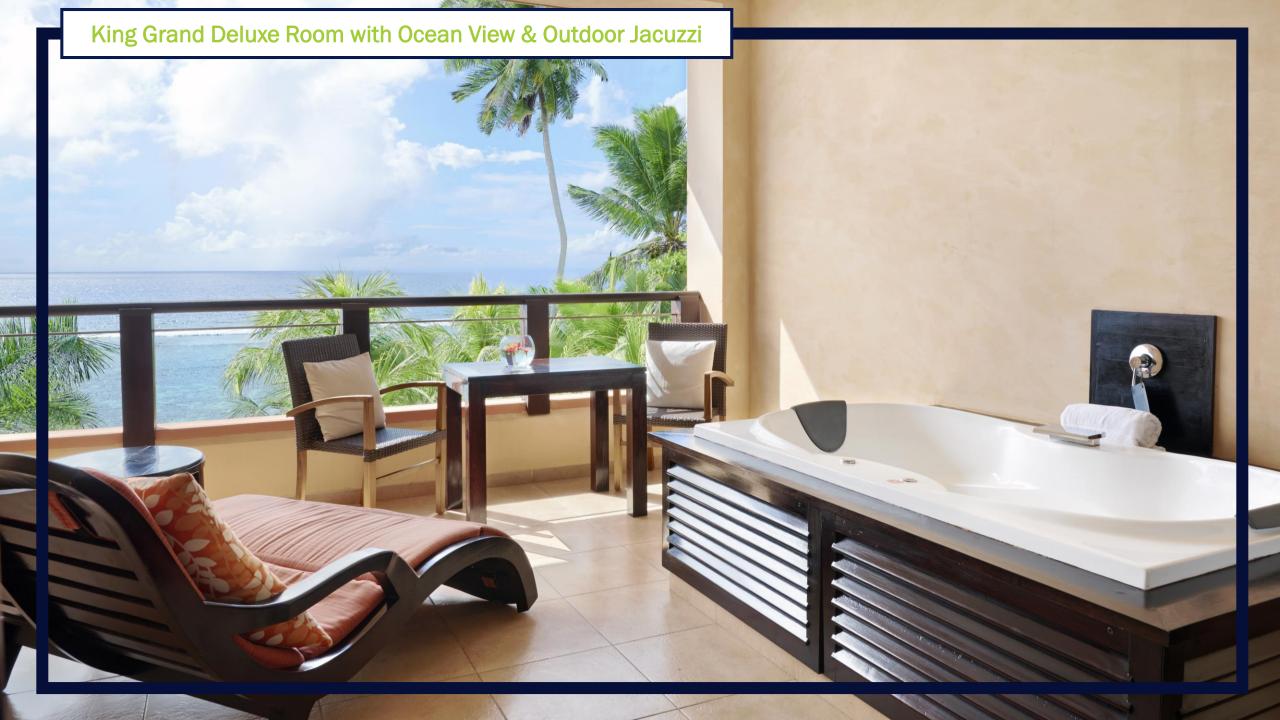

• 24 King Deluxe Rooms with Ocean View : 58 sqm, panoramic Indian Ocean view, Large bathroom, balcony with double lazy chairs

 6 King Grand Deluxe Rooms with Ocean View and Outdoor Jacuzzi : 70 sqm. Ocean facing balconies with a relaxing Jacuzzi bath, double lazy chairs & sofa, walk-in rainfall shower and separate copper bathtub

#### King Grand Deluxe Room with Ocean View & Outdoor Jacuzzi