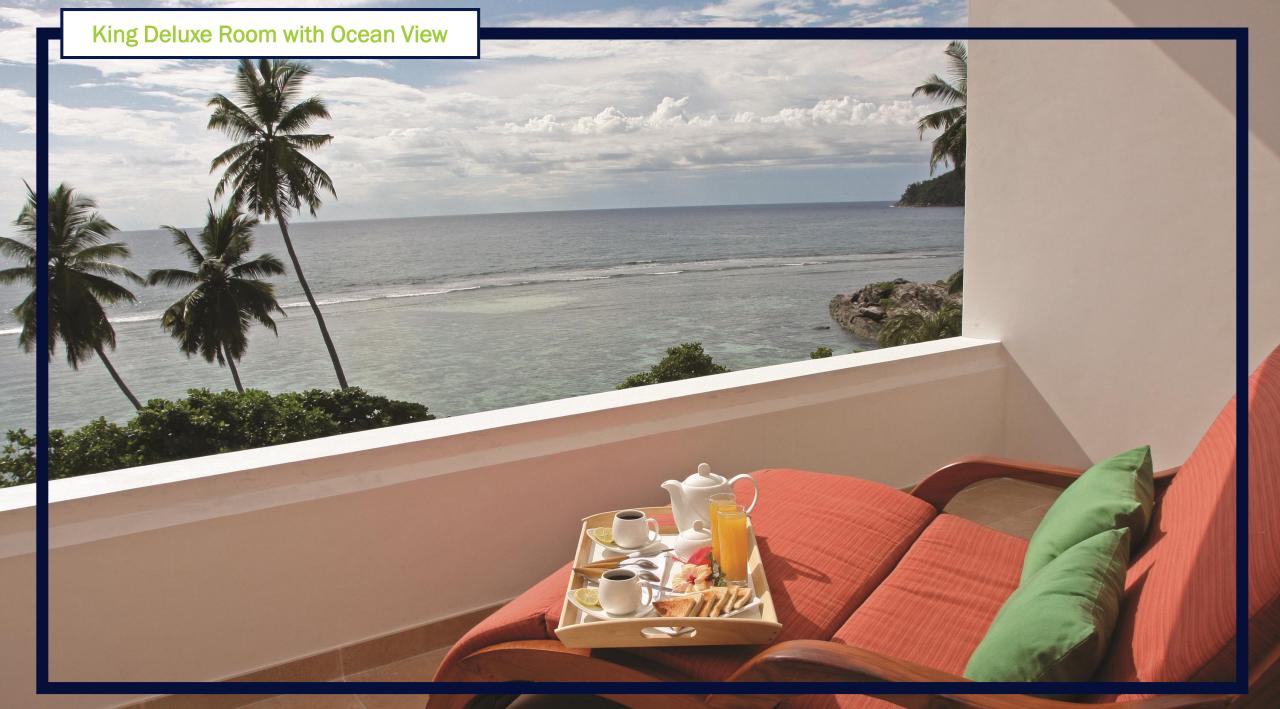

• 24 King Deluxe Rooms with Ocean View : 58 sqm, panoramic Indian Ocean view, Large bathroom, balcony with double lazy chairs

 6 King Grand Deluxe Rooms with Ocean View and Outdoor Jacuzzi : 70 sqm. Ocean facing balconies with a relaxing Jacuzzi bath, double lazy chairs & sofa, walk-in rainfall shower and separate copper bathtub