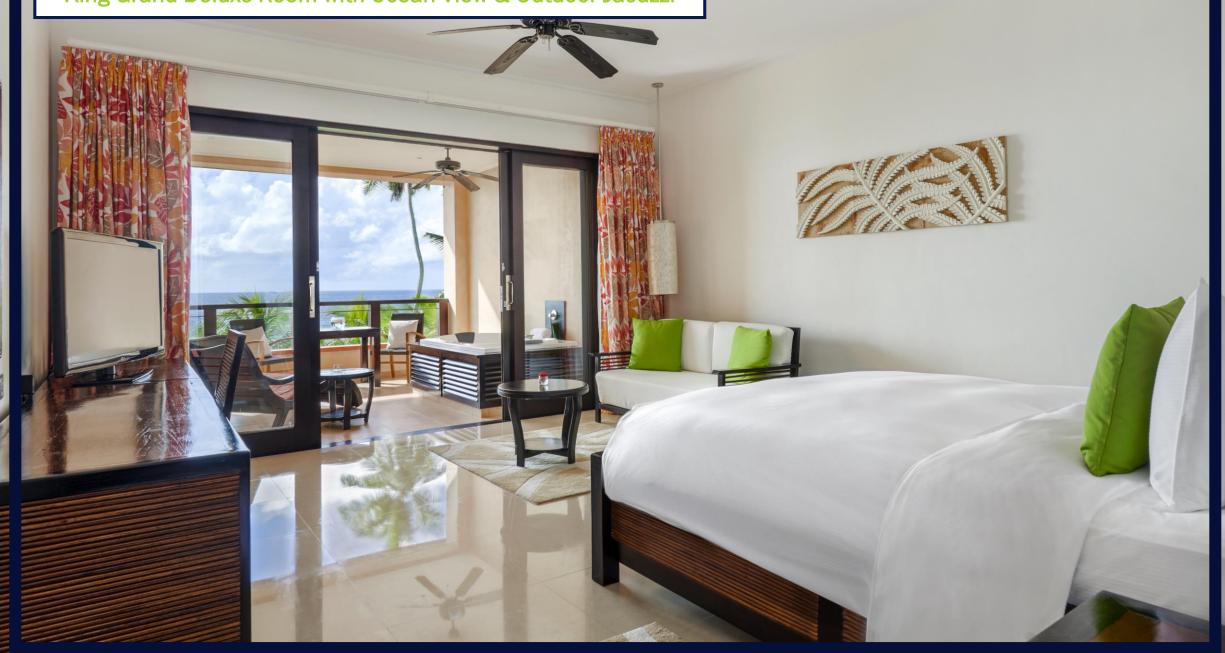

• 24 King Deluxe Rooms with Ocean View : 58 sqm, panoramic Indian Ocean view, Large bathroom, balcony with double lazy chairs

 6 King Grand Deluxe Rooms with Ocean View and Outdoor Jacuzzi : 70 sqm. Ocean facing balconies with a relaxing Jacuzzi bath, double lazy chairs & sofa, walk-in rainfall shower and separate copper bathtub

#### King Grand Deluxe Room with Ocean View & Outdoor Jacuzzi